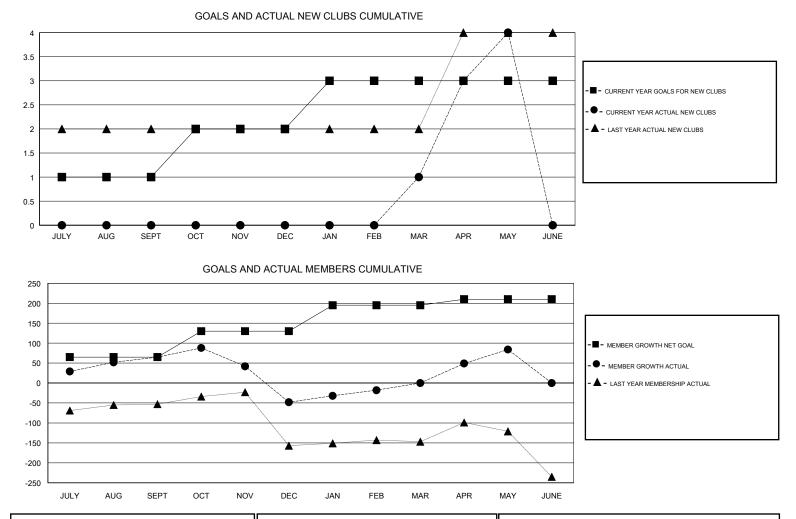

## GMT CA

| Clubs                 |               |           |               | Members               |                           |                         |                                                    |  |
|-----------------------|---------------|-----------|---------------|-----------------------|---------------------------|-------------------------|----------------------------------------------------|--|
| RESULTS FOR 2018-2019 |               |           |               | RESULTS FOR 2018-2019 |                           |                         |                                                    |  |
| QUARTER               | NEW CLUB GOAL | NEW CLUBS | DROPPED CLUBS | QUARTER               | MEMBER GROWTH NET<br>GOAL | MEMBER GROWTH<br>ACTUAL | DROPPED<br>MEMBERS ACTUAL<br>(including transfers) |  |
| JULY/AUG/SEPT         | 1             | 0         | 0             | JULY/AUG/SEPT         | 65                        | 127                     | 52                                                 |  |
| OCT/NOV/DEC           | 1             | 0         | 5             | OCT/NOV/DEC           | 65                        | 52                      | 162                                                |  |
| JAN/FEB/MAR           | 1             | 1         | 0             | JAN/FEB/MAR           | 65                        | 70                      | 21                                                 |  |
| APR/MAY/JUNE          | 0             | 3         | 0             | APR/MAY/JUNE          | 15                        | 114                     | 21                                                 |  |